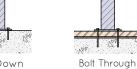

### **INSTALLATION**

## **FIXINGS**

• 12mm fixings for 14mm diameter holes

Alternative materials and finishes available on request

Measurements are in millimetres. Drawings are not to scale.

| PRODUCT CODE             | BODY & FINISH                         | CHUTE & FINISH                  | SIZE     |
|--------------------------|---------------------------------------|---------------------------------|----------|
| STD001-ZIN-PC-S-T-120L-P | Powdercoated Mild Steel, Oiled Timber | 316 Stainless Steel, #4 Brushed | 120/140L |
| STD001-ZIN-PC-S-T-240L-P | Powdercoated Mild Steel, Oiled Timber | 316 Stainless Steel, #4 Brushed | 220/240L |