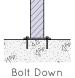

### **INSTALLATION**

## **FIXINGS**

• 12mm fixings for 14mm diameter holes

Alternative materials and finishes available on request

Measurements are in millimetres. Drawings are not to scale.

| PRODUCT CODE             | BODY & FINISH                         | CHUTE & FINISH                  | SIZE     |
|--------------------------|---------------------------------------|---------------------------------|----------|
| STD001-ZIN-PC-S-T-120L-P | Powdercoated Mild Steel, Oiled Timber | 316 Stainless Steel, #4 Brushed | 120/140L |
| STD001-ZIN-PC-S-T-240L-P | Powdercoated Mild Steel, Oiled Timber | 316 Stainless Steel, #4 Brushed | 220/240L |