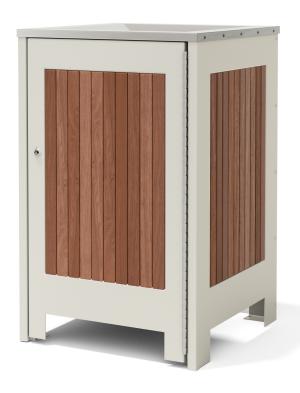

## PANEL SIDED BIN

Designer: SPARK

#### **MATERIALS**

- · Zinc plated mild steel
- · 316 stainless steel

#### **FINISHES**

- · Powdercoated body
- · Oiled spotted gum slats
- · #4 Stainless brushed chute

#### SIZES

- · 120/140 Litre
- · 220/240 Litre