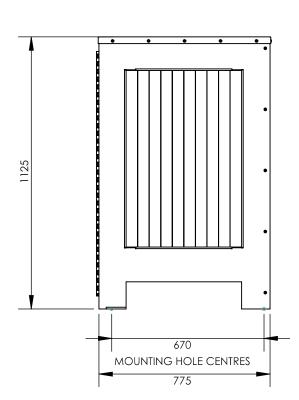

# STANDARD PANEL SIDED BIN 240L

SPECIFICATIONS

Measurements are in millimetres. Drawings are not to scale.

| PRODUCT CODE             | BODY & FINISH                         | CHUTE & FINISH                  | SIZE     |
|--------------------------|---------------------------------------|---------------------------------|----------|
| STD001-ZIN-PC-S-T-120L-P | Powdercoated mild steel, oiled timber | 316 Stainless steel, #4 Brushed | 220/240L |
| STD001-ZIN-PC-S-T-240L-P | Powdercoated mild steel, oiled timber | 316 Stainless steel, #4 Brushed | 220/240L |