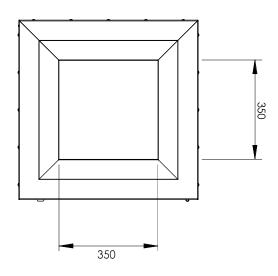

# STANDARD PANEL SIDED BIN 240L

SPECIFICATIONS

Measurements are in millimetres. Drawings are not to scale.

| PRODUCT CODE             | BODY & FINISH                         | CHUTE & FINISH                  | SIZE     |
|--------------------------|---------------------------------------|---------------------------------|----------|
| STD001-ZIN-PC-S-T-120L-P | Powdercoated mild steel, oiled timber | 316 Stainless steel, #4 Brushed | 220/240L |
| STD001-ZIN-PC-S-T-240L-P | Powdercoated mild steel, oiled timber | 316 Stainless steel, #4 Brushed | 220/240L |