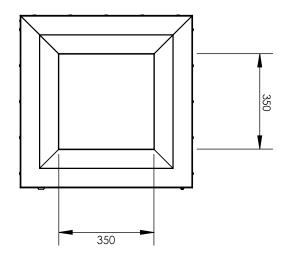

# STANDARD PANEL SIDED BIN 240L

SPECIFICATIONS

Measurements are in millimetres. Drawings are not to scale.

| PRODUCT CODE             | BODY & FINISH                         | CHUTE & FINISH                  | SIZE     |
|--------------------------|---------------------------------------|---------------------------------|----------|
| STD001-ZIN-PC-S-T-120L-P | Powdercoated mild steel, oiled timber | 316 Stainless steel, #4 Brushed | 220/240L |
| STD001-ZIN-PC-S-T-240L-P | Powdercoated mild steel, oiled timber | 316 Stainless steel, #4 Brushed | 220/240L |