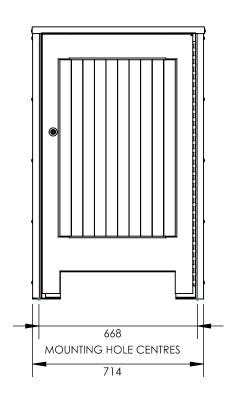

## **FIXINGS**

• 12mm fixings for 14mm diameter holes

Alternative materials and finishes available on request

Measurements are in millimetres. Drawings are not to scale.

| PRODUCT CODE             | BODY & FINISH                         | CHUTE & FINISH                  | SIZE     |
|--------------------------|---------------------------------------|---------------------------------|----------|
| STD001-ZIN-PC-S-T-120L-P | Powdercoated Mild Steel, Oiled Timber | 316 Stainless Steel, #4 Brushed | 120/140L |
| STD001-ZIN-PC-S-T-240L-P | Powdercoated Mild Steel, Oiled Timber | 316 Stainless Steel, #4 Brushed | 220/240L |