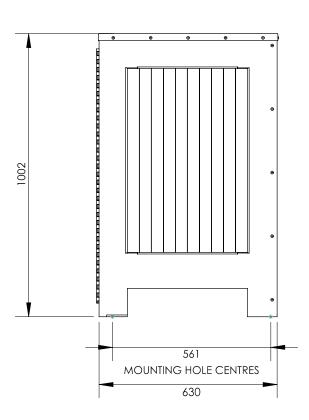

# STANDARD PANEL SIDED BIN 240L

SPECIFICATIONS

Measurements are in millimetres. Drawings are not to scale.

| PRODUCT CODE             | BODY & FINISH                         | CHUTE & FINISH                  | SIZE     |
|--------------------------|---------------------------------------|---------------------------------|----------|
| STD001-ZIN-PC-S-T-120L-P | Powdercoated mild steel, oiled timber | 316 Stainless steel, #4 Brushed | 220/240L |
| STD001-ZIN-PC-S-T-240L-P | Powdercoated mild steel, oiled timber | 316 Stainless steel, #4 Brushed | 220/240L |