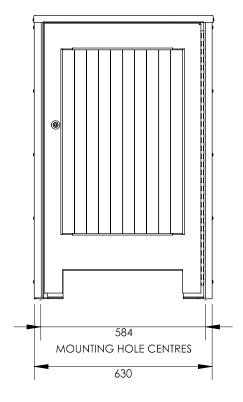

# STANDARD PANEL SIDED BIN 240L

SPECIFICATIONS

Measurements are in millimetres. Drawings are not to scale.

| PRODUCT CODE             | BODY & FINISH                         | CHUTE & FINISH                  | SIZE     |
|--------------------------|---------------------------------------|---------------------------------|----------|
| STD001-ZIN-PC-S-T-120L-P | Powdercoated mild steel, oiled timber | 316 Stainless steel, #4 Brushed | 220/240L |
| STD001-ZIN-PC-S-T-240L-P | Powdercoated mild steel, oiled timber | 316 Stainless steel, #4 Brushed | 220/240L |